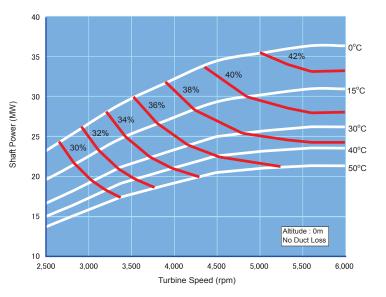

| Mechanical | Drive | Performance |
|------------|-------|-------------|
|            |       |             |

| Shaft Output                                        | 30.9 MW (41.6 khp)              |  |
|-----------------------------------------------------|---------------------------------|--|
| Shaft Efficiency                                    | 41.3%                           |  |
| Heat Rate                                           | 8,717 kJ/kWh (6,164 Btu/hp-hr)  |  |
| Turbine Speed                                       | 2,800~5,880 rpm                 |  |
| Pressure Ratio                                      | 24.9                            |  |
| Exhaust Gas Flow                                    | 88.7 kg/s (195.6 lb/s)          |  |
| Exhaust Gas Temp.                                   | 470 °C (878°F)                  |  |
| NOx Emissions                                       | < 15 ppm ( $O_2$ =15%) with DLE |  |
| ISO Rating, Natural gas (100% CH4, LHV=35.9 MJ/Nm3) |                                 |  |