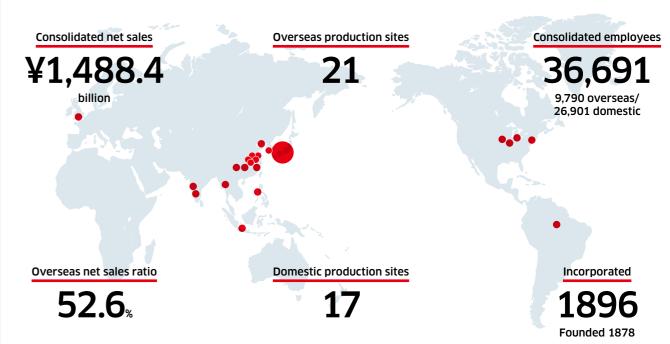

Kawasaki formulated the Kawasaki Group Mission Statement as a compass directing the activities of the Kawasaki Group. The statement incorporates the Group's social mission and, to increase the Kawasaki brand value, shared values, the underlying principles of management activities, and guidelines for the daily conduct of each and every member of the organization.