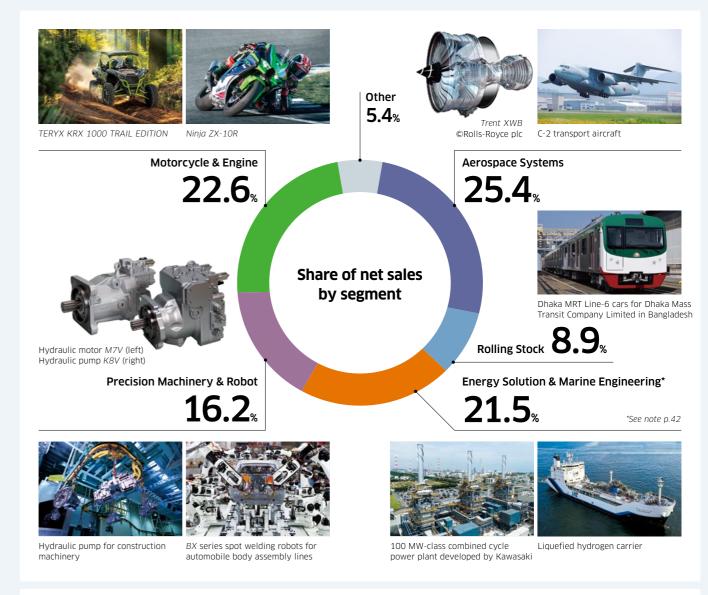

Kawasaki formulated the Kawasaki Group Mission Statement as a compass directing the activities of the Kawasaki Group. The statement incorporates the Group's social mission and, to increase the Kawasaki brand value, shared values, the underlying principles of management activities, and guidelines for the daily conduct of each and every member of the organization.