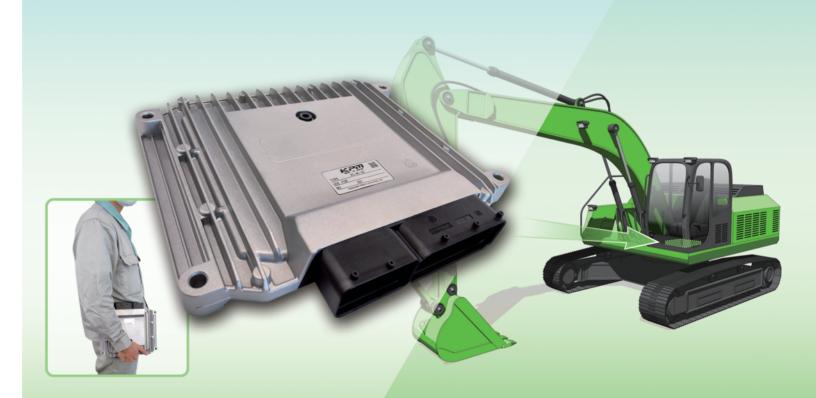

Multifunctional Controller for Construction Machinery KC-MC-20

Use of KC-MC-20 can significantly reduces fuel consumption during excavator operation

The use of a new control system, such as improved computing power through the use of dual microcomputers, has resulted in a 15% reduction in fuel consumption during excavator operation compared to previous products.

## **Product Description**

KC-MC-20 is compatible with the new hydraulic system for excavators and supports advanced control.

## **Features**

- Significant increase in proportional solenoid valve output channel
- Electric Joystick Input Supported(CAN/PWM)
- Compliance with the RoHs Directive and REACH regulations

Kawasaki Heavy Industries, Ltd.