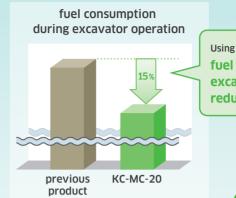

Multifunctional Controller for Construction Machinery KC-MC-20

Use of KC-MC-20 can significantly reduces fuel consumption during excavator operation

The use of a new control system, such as improved computing power through the use of dual microcomputers, has resulted in a 15% reduction in fuel consumption during excavator operation compared to previous products.

Using the latest control technology, fuel consumption during excavator operation was reduced by 15%.

Initial registration: 2021