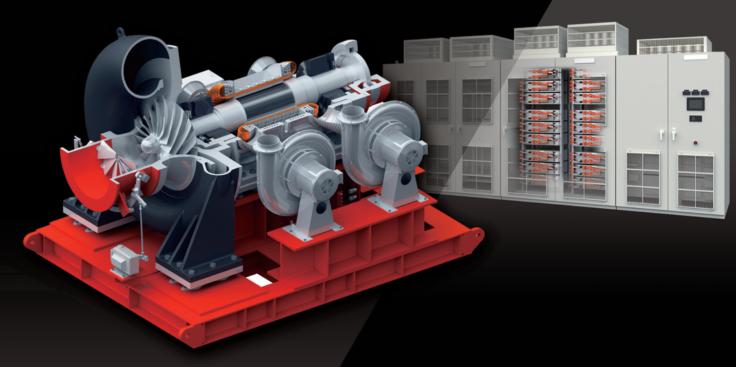

## MAG Turbo (Model:M55)

Aeration blower with top level of energy saving performance at sewage treatment plants

By adopting a high-voltage, large-capacity high-speed drive system (frequency inverter, active magnetic bearings & high speed permanent magnetic motor) and newly developed impeller, MAG Turbo (M55) enables energy saving operation.

## Features

 By applying frequency inverter, active magnetic bearings and high speed permanent magnetic motor, MAG Turbo (M55) has following 3 features
High efficiency
Oil free

Low noise, low vibration

Kawasaki Heavy Industries, Ltd.