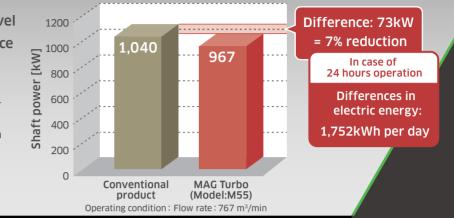

## MAG Turbo (Model:M55)

Aeration blower with top level of energy saving performance at sewage treatment plants

By adopting a high-voltage, large-capacity high-speed drive system (frequency inverter, active magnetic bearings & high speed permanent magnetic motor) and newly developed impeller, MAG Turbo (M55) enables energy saving operation.

## **Product Description**

MAG Turbo (M55) is aeration blower model for sewage-treatment plants that significantly expands capacity of air volume and power from the other MAG Turbo models.

## Features

 By applying frequency inverter, active magnetic bearings and high speed permanent magnetic motor, MAG Turbo (M55) has following 3 features
High efficiency
Oil free

Low noise, low vibration

Kawasaki Heavy Industries, Ltd.