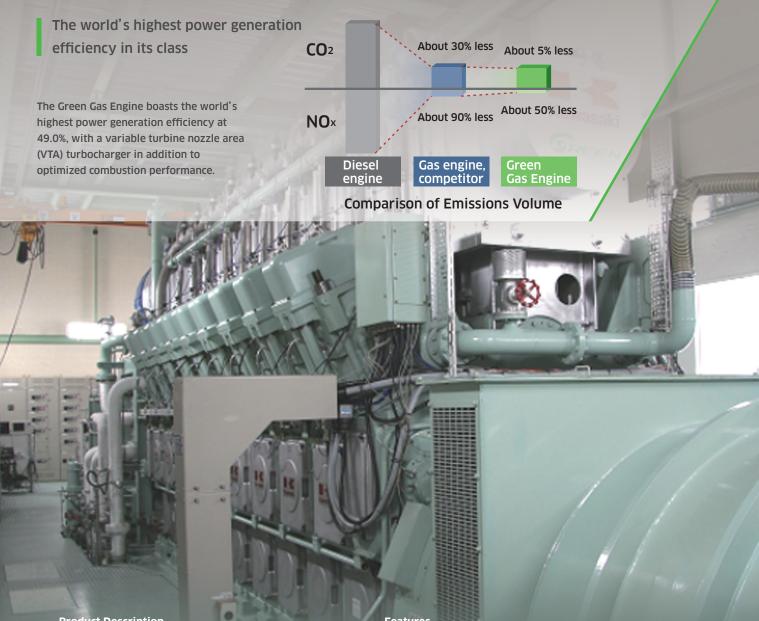

## Product Description

Using clean natural gas, the Green Gas Engine achieves the world's highest level of power generation efficiency in its class and low NOx emissions, owing to resourceful efforts to optimize the shape of the combustion chamber, achieve a leaner burn and optimize the control system.

Features

- The world's best in terms of power generation efficiency-49.0%-in its class, as of April 1, 2014
- Top level in environmental performance, with NOx emissions at less than 200 ppm
- Wide continuous operation range at 30%-100% and maintains high power generation efficiency, even at partial loads