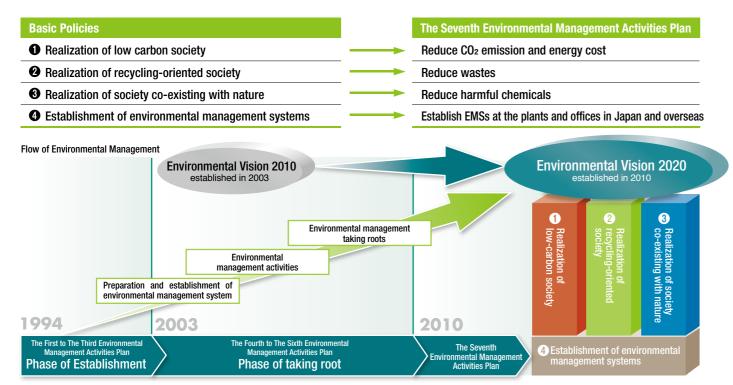

## Environmental Management

Theme

KHI established our "Environmental Vision 2020" which defines what KHI Group should be like in the year 2020. We set the "Environmental Management Activity Plans" every three years to realize the vision with the four basic policies; ① realization of low carbon society, ② realization of recycling-oriented society @ realization of society co-existing with nature and @ establishment of environmental management systems. We will pursue the following items as the Seventh Environmental Management Activities Plan from FY2011 to FY2013.