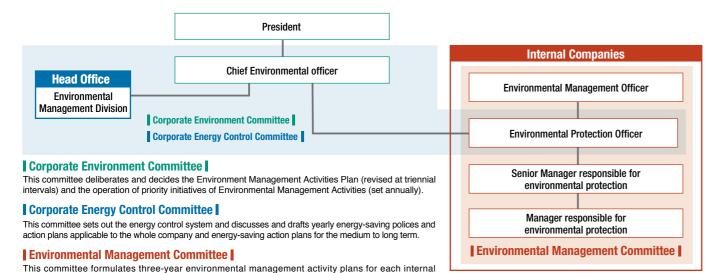

## Environmental Management Organization

company and tracks the results achieved through company-specific activities.

KHI has established the framework of organization to promote environment management. We deliberate and decide operations of various important matters by Corporate Environmental Committee chaired by Chief Environmental Officer. Furthermore, we appoint Environmental Management Officer, Environmental Protection Officer, Senior Manager responsible for environmental protection, Manager responsible for environmental protection for each internal company to be able to spread out the formulated Environmental Management Activities Plan.