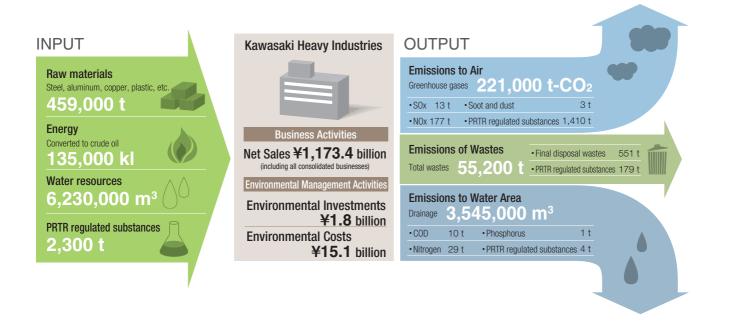

## **Material Balance of Business Activities for FY2009 (Summary of Environmental Impact)**

## **Environmental Accounting Calculations for FY2009**

- $\cdot \text{ These data were compiled in accordance to the Environmental Accounting Guideline released by the Ministry of the Environment.} \\$
- · Coverage: Kawasaki Heavy Industries, Ltd.
- · Period: April 1, 2009 to March 31, 2010