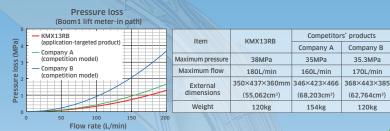

## Control valve for hydraulic excavator boasting greater fuel economy and power density that surpasses competitors' products

The KMX13RB realizes 30% reduction in pressure loss compared with competition models, which leads to an approximate 3% improvement both in fuel economy and CO<sub>2</sub> emission volume. It features a 14% upgrade in power density as well.

A compact, lightweight hydraulic valve that enables the actuators

for hydraulic excavator to perform complex movements and thus

achieves high operability and greater fuel economy.