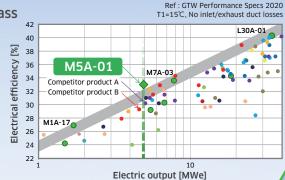

Achieves the world's highest electrical efficiency of 33.0% in the 5 MW class, and satisfying best-in-class environmental performance with NOx emissions of 15 ppm ( $O_2 = 15\%$ ). It is 20% shorter and 26% lighter than competitors' products.