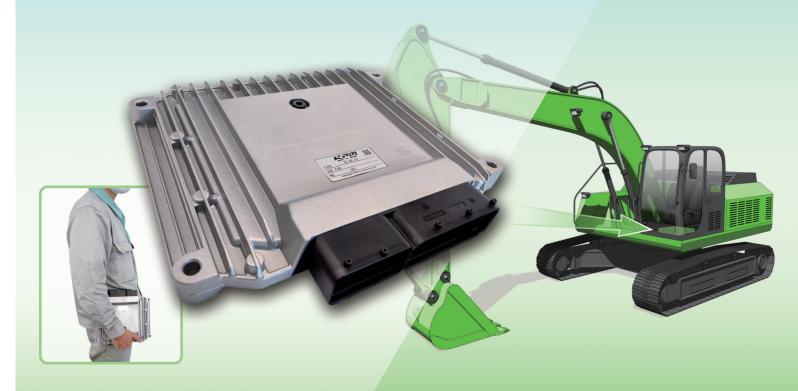

Multifunctional Controller for Construction Machinery KC-MC-20

Use of KC-MC-20 can significantly reduces fuel consumption during excavator operation

The use of a new control system, such as improved computing power through the use of dual microcomputers, has resulted in a 15% reduction in fuel consumption during excavator operation compared to previous products.

## **Product Description**

KC-MC-20 is compatible with the new hydraulic system for excavators and supports advanced control.