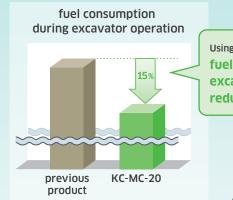

Multifunctional Controller for Construction Machinery KC-MC-20

Use of KC-MC-20 can significantly reduces fuel consumption during excavator operation

The use of a new control system, such as improved computing power through the use of dual microcomputers, has resulted in a 15% reduction in fuel consumption during excavator operation compared to previous products.

Using the latest control technology, fuel consumption during excavator operation was reduced by 15%.